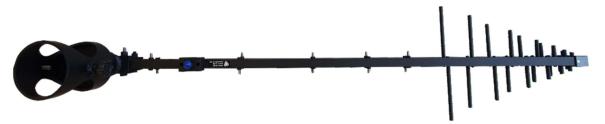

#### **Product Overview**

The AD-22/H antenna is an ultra-wide-band log-periodic dipole antenna covering frequency ranges from 100 to 3000 MHz. The antenna is ideally suitable for tactical and transportable uses. The antenna is composed of a boom element and 20 dipoles connected to the boom by special screw joints. All dipole elements and the boom are made of aluminium alloy, and all of the joints are made of stainless steel. The antenna can be mounted on an appropriate antenna mast via the built-in bracket, which also enables a simple operational change of polarisation. All of the metal parts of the antenna are painted with a UV-resistant polyurethane paint. The first 12 elements are permanently fixed to the boom, while the last 8 elements are screwed in by the user before mounting on the mast. Mast pole mount adaptors are available to suit different diameters. A storage roll for the longer dipole elements is provided along with a transport bag.