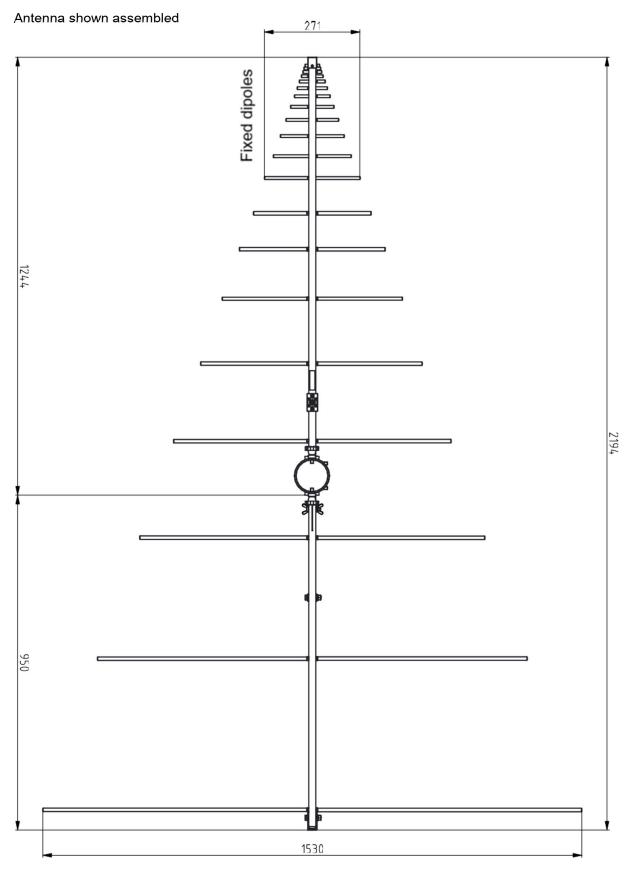

#### **Product Overview**

The AD-22/H antenna is an ultra-wide-band log-periodic dipole antenna covering frequency ranges from 100 to 3000 MHz. The antenna is ideally suitable for tactical and transportable uses. The antenna is composed of a boom element and 20 dipoles connected to the boom by special screw joints. All dipole elements and the boom are made of aluminium alloy, and all of the joints are made of stainless steel. The antenna can be mounted on an appropriate antenna mast via the built-in bracket, which also enables a simple operational change of polarisation. All of the metal parts of the antenna are painted with a UV-resistant polyurethane paint. The first 12 elements are permanently fixed to the boom, while the last 8 elements are screwed in by the user before mounting on the mast. Mast pole mount adaptors are available to suit different diameters. A storage roll for the longer dipole elements is provided along with a transport bag.

**Mechanical Specification** 

| постанов срестовного       |               |
|----------------------------|---------------|
| Design                     | Log periodic  |
| Length                     | 2194 mm       |
| Width                      | 1530 mm       |
| Weight - antenna           | 5.45 kg       |
| Weight – canvas bag        | 1.5 kg        |
| Temperature range - in use | -50 to +80 °C |
| Wind velocity              | 120 km/hr     |
| Colour                     | Black         |