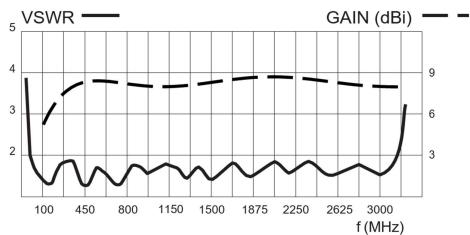

### **Technical Specification**

**Electrical Specification** 

| 100 - 3000 MHz              |
|-----------------------------|
| 50 ohms                     |
| < 2:1 typical (see diagram) |
| +7 to +8 dBi                |
| >20 dB                      |
| Vertical                    |
| 500 W CW                    |
| N female                    |
|                             |