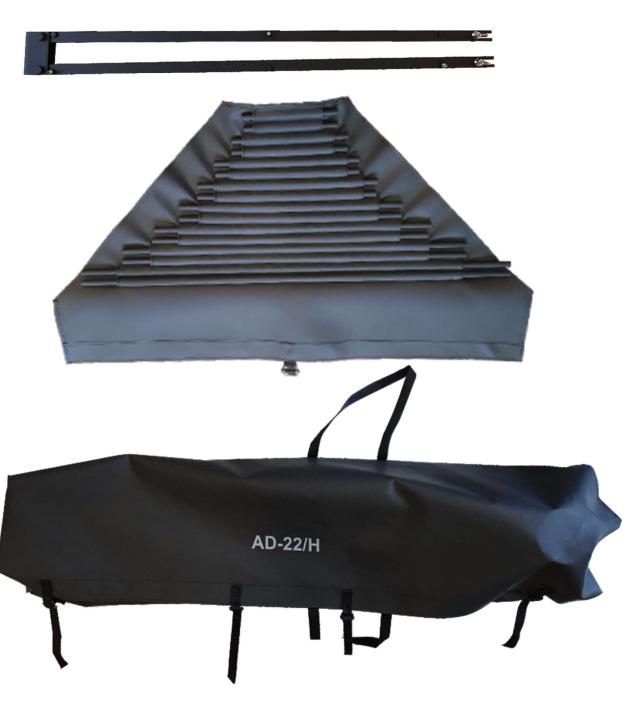

#### **Product Overview**

The AD-22/H antenna is an ultra-wide-band log-periodic dipole antenna covering frequency ranges from 100 to 3000 MHz. The antenna is ideally suitable for tactical and transportable uses. The antenna is composed of a boom element and 20 dipoles connected to the boom by special screw joints. All dipole elements and the boom are made of aluminium alloy, and all of the joints are made of stainless steel. The antenna can be mounted on an appropriate antenna mast via the built-in bracket, which also enables a simple operational change of polarisation. All of the metal parts of the antenna are painted with a UV-resistant polyurethane paint. The first 12 elements are permanently fixed to the boom, while the last 8 elements are screwed in by the user before mounting on the mast. Mast pole mount adaptors are available to suit different diameters. A storage roll for the longer dipole elements is provided along with a transport bag.