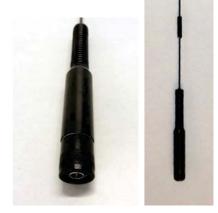

The antenna AD-21/1318 is a wideband monopole for the frequency range from 130 to 180 MHz and it is primarily intended for use with portable and mobile radio devices. There is no need for tuning the antenna since the antenna broadband characteristics were achieved with a specially designed radiator with two concentrated loadings and with the appropriate antenna matching circuit placed above the antenna connector. The antenna is composed of a base with N male connector and of a radiating element with spring, made of stainless-steel. The antenna radiator could be used as a separate antenna attached to the portable radio device or it can be used with the magnet base ADM-21/N or fixed base ADN-21/N, both with the integrated coaxial cable length of 4 meters and ended with the FME female connector. Various adapters from FME to N, BNC, UHF, SMA, etc. are available on request.

Fixed mount ADN-21/N

Magnet mount ADM-21/N

Antenna AD-21/1318-N