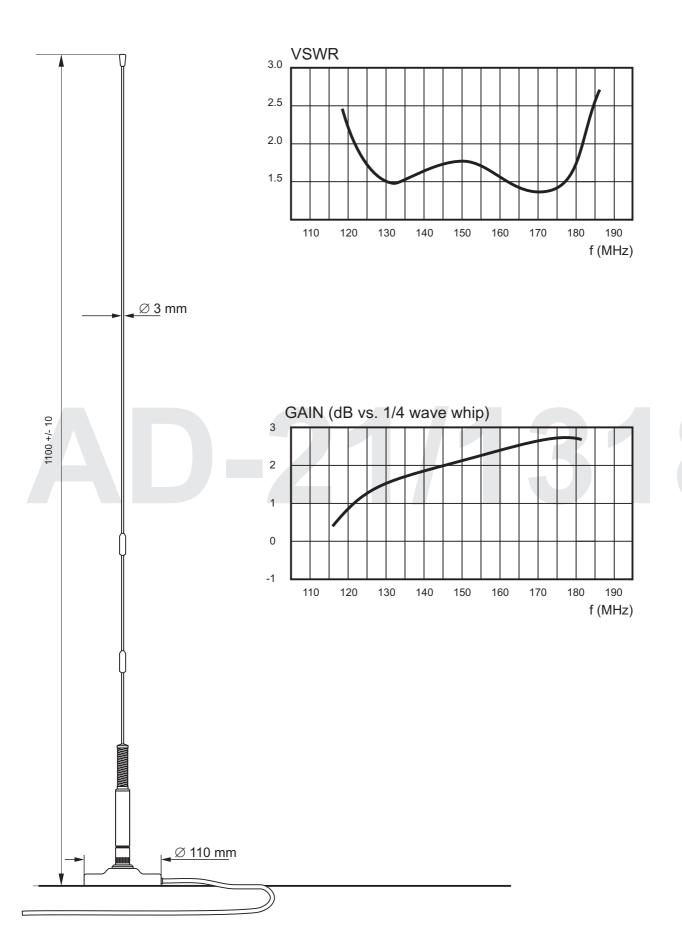

| Frequency range Impedance VSWR Gain Polarization Maximum power Connector Height Weight: - antenna AD-21/1318 - magnet mount ADM-21/N - fixed mount ADN-21/N Wind velocity Temperature range | 130 - 180 MHz<br>50 ohm<br>< 2 (DIAG. 1)<br>DIAG. 2<br>VER.<br>50 W CW<br>N male<br>1025 mm<br>300 g<br>850 g<br>200 g<br>180 km/h<br>-40+70 °C |
|---------------------------------------------------------------------------------------------------------------------------------------------------------------------------------------------|-------------------------------------------------------------------------------------------------------------------------------------------------|
|                                                                                                                                                                                             |                                                                                                                                                 |