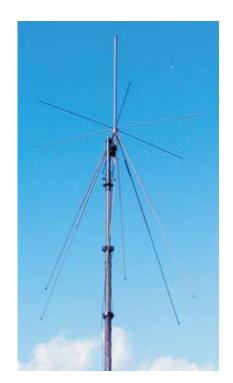

The antenna AD-17/B-110 is a wideband VHF "disc-cone" antenna, intended for tactical transportable or stationary use. The antenna elements are made of composite materials (epoxy and polyester resin, reinforced with fiberglass), ensuring low weight and excellent resistance against atmospheric influences. In spite of a low weight the antenna is robust enough also for stationary use. The antenna is composed of the support head with the tube where a special line transformer is built-in, of six disc elements and six cone

elements, the last ones are divided into two sections. Additional vertical element ensures wideband coverage up to 110 MHz with relatively constant gain and radiation pattern properties. With computer synthesis and optimisation, the construction with a minimum possible number of the elements is achieved together with constant electrical characteristics. This construction enables simple and quick erection. All antenna parts are packed in a handy transportable linen bag.