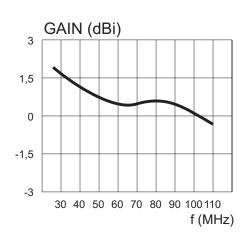

| Frequency range Impedance VSWR Gain Polarization Maximum power Radiation pattern Connector Height Width Mass of antenna Wind velocity - operational - survival Temperature range | 30 - 110 Mhz<br>50 ohm<br>< 3<br>typ. 0 - 2 dBi<br>VER.<br>100 W CW<br>H-omni<br>N female<br>3.3 m<br>2,2 m<br>7.3 kg<br>120 km/h<br>160 km/h<br>-40+70 °C |
|----------------------------------------------------------------------------------------------------------------------------------------------------------------------------------|------------------------------------------------------------------------------------------------------------------------------------------------------------|
| Temperature range                                                                                                                                                                | -40+70 °C                                                                                                                                                  |