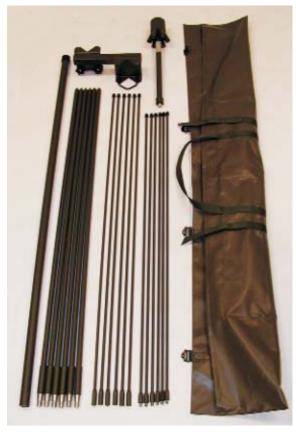

elements, the last ones are divided into two sections. Additional vertical element ensures wideband coverage up to 110 MHz with relatively constant gain and radiation pattern properties. With computer synthesis and optimisation, the construction with a minimum possible number of the elements is achieved together with constant electrical characteristics. This construction enables simple and quick erection. All antenna parts are packed in a handy transportable linen bag.