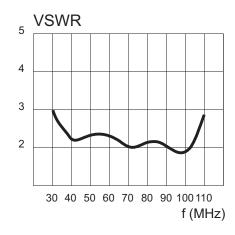

| Frequency range Impedance VSWR Gain Polarization Maximum power Radiation pattern Connector Height Width Mass of antenna Wind velocity - operational - survival Temperature range | 30 - 110 Mhz<br>50 ohm<br>< 3<br>typ. 0 - 2 dBi<br>VER.<br>100 W CW<br>H-omni<br>N female<br>3.3 m<br>2,2 m<br>7.3 kg<br>120 km/h<br>160 km/h<br>-40+70 °C |
|----------------------------------------------------------------------------------------------------------------------------------------------------------------------------------|------------------------------------------------------------------------------------------------------------------------------------------------------------|
| Temperature range                                                                                                                                                                | -40+70 °C                                                                                                                                                  |