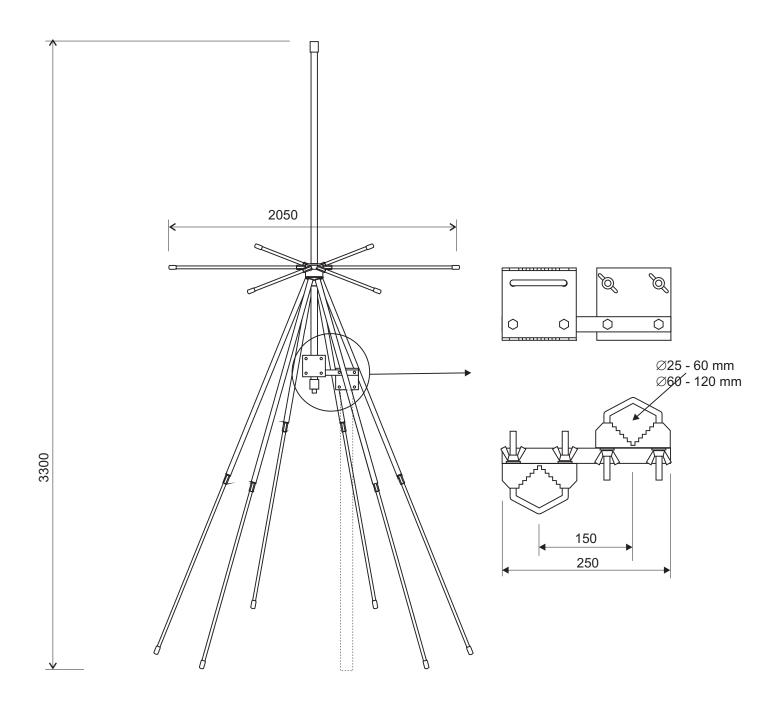

The antenna AD-17/B-110 is a wideband VHF "disc-cone" antenna, intended for tactical transportable or stationary use. The antenna elements are made of composite materials (epoxy and polyester resin, reinforced with fiberglass), ensuring low weight and excellent resistance against atmospheric influences. In spite of a low weight the antenna is robust enough also for stationary use. The antenna is composed of the support head with the tube where a special line transformer is built-in, of six disc elements and six cone

elements, the last ones are divided into two sections. Additional vertical element ensures wideband coverage up to 110 MHz with relatively constant gain and radiation pattern properties. With computer synthesis and optimisation, the construction with a minimum possible number of the elements is achieved together with constant electrical characteristics. This construction enables simple and quick erection. All antenna parts are packed in a handy transportable linen bag.

| Frequency range Impedance VSWR Gain Polarization Maximum power Radiation pattern Connector Height Width Mass of antenna Wind velocity - operational - survival Temperature range | 30 - 110 Mhz<br>50 ohm<br>< 3<br>typ. 0 - 2 dBi<br>VER.<br>100 W CW<br>H-omni<br>N female<br>3.3 m<br>2,2 m<br>7.3 kg<br>120 km/h<br>160 km/h<br>-40+70 °C |
|----------------------------------------------------------------------------------------------------------------------------------------------------------------------------------|------------------------------------------------------------------------------------------------------------------------------------------------------------|
| Temperature range                                                                                                                                                                | -40+70 °C                                                                                                                                                  |